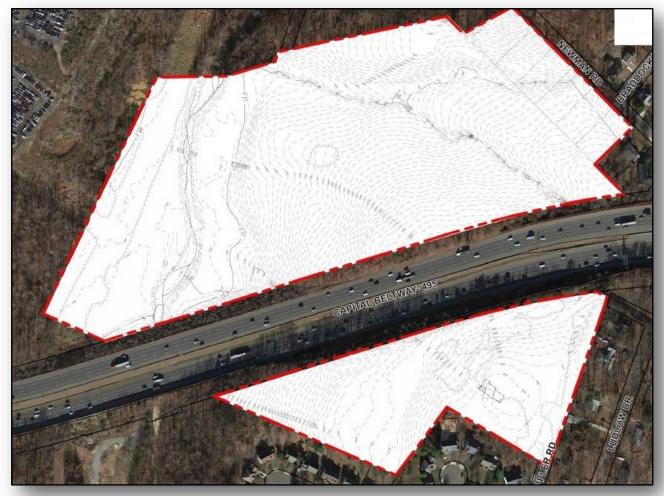

# Development Opportunity 39.48 Acres

5301 Keppler Road, Temple Hills, MD 20748

Hogan Companies is pleased to present this development opportunity in close proximity to Washington, DC and Virginia with frontage on the Capital Beltway and minutes away from 4 different Metro stations.

## **Property Highlights**

- Location: At 5301 Keppler Road, Temple Hills in Prince George's County, Maryland, the site is located by the intersection of the Capital Beltway (MD-95/495) and Branch Ave (MD 5). It is minutes away from National Harbor and 3 miles from the Branch Ave Metro station.
- **Potential Uses:** Rural Residential (RR) zone allows for low density single family dwelling units, bed and breakfast, family day care and private school among other uses.

#### **Aerial View**

2077 Somerville Road, Suite 206 Annapolis, Maryland 21401 Office: (410) 266-5100 www.hogancompanies.com