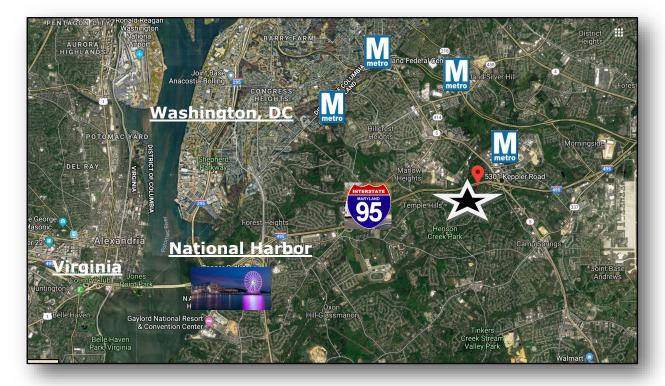

# Development Opportunity 39.48 Acres

5301 Keppler Road, Temple Hills, MD 20748

Hogan Companies is pleased to present this development opportunity in close proximity to Washington, DC and Virginia with frontage on the Capital Beltway and minutes away from 4 different Metro stations.

## **Property Highlights**

- Location: At 5301 Keppler Road, Temple Hills in Prince George's County, Maryland, the site is located by the intersection of the Capital Beltway (MD-95/495) and Branch Ave (MD 5). It is minutes away from National Harbor and 3 miles from the Branch Ave Metro station.
- **Potential Uses:** Rural Residential (RR) zone allows for low density single family dwelling units, bed and breakfast, family day care and private school among other uses.